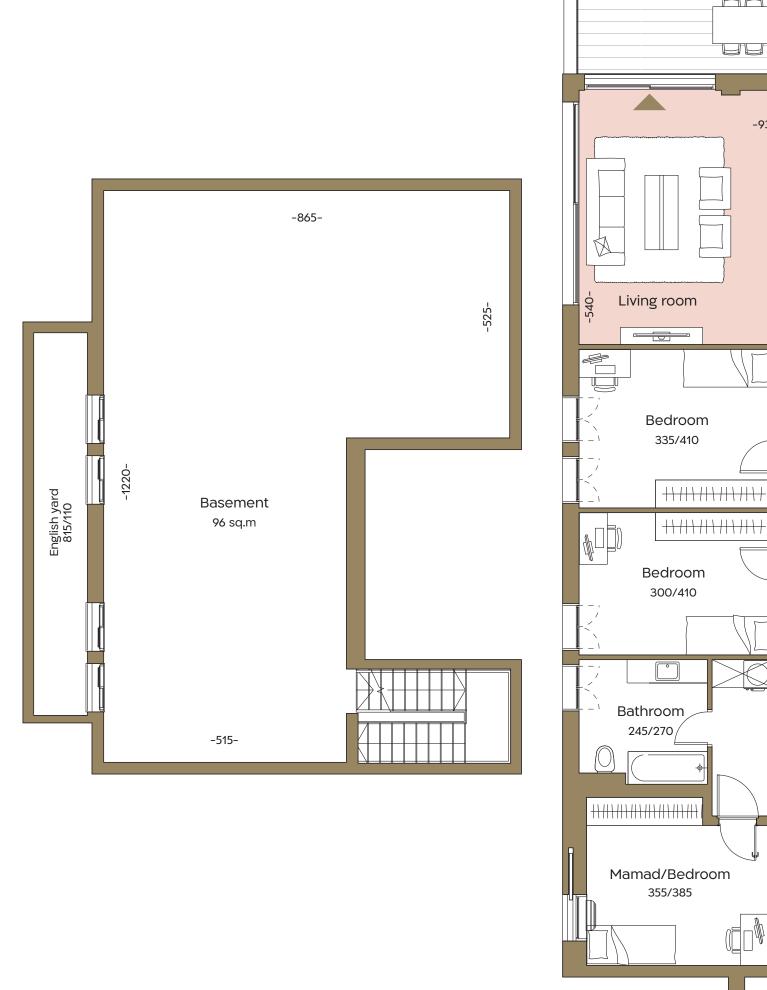

## TYPE A1

Apartment: 1 Rooms: 5 Ground floor Apartment size: 272 sq.m English garden size: 11.9 sq.m