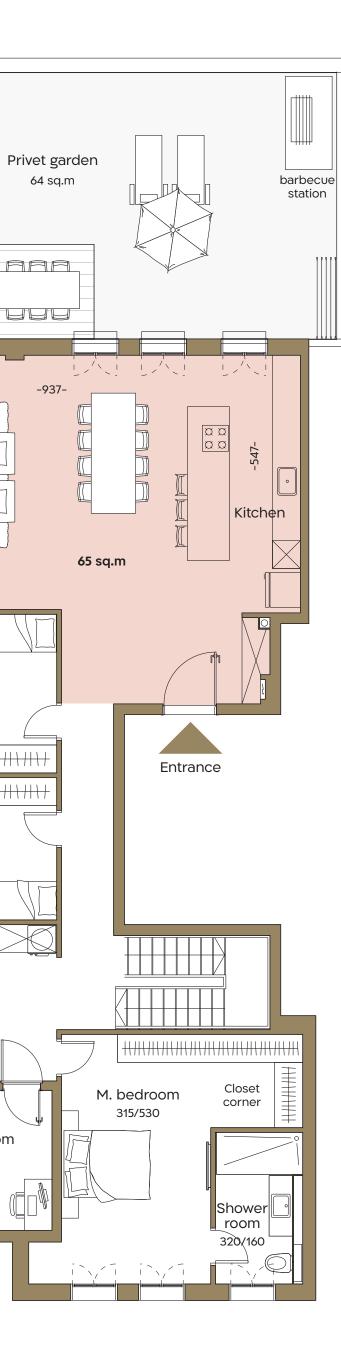

## TYPE A1

Apartment: 1 Rooms: 5 Ground floor Apartment size: 272 sq.m English garden size: 11.9 sq.m