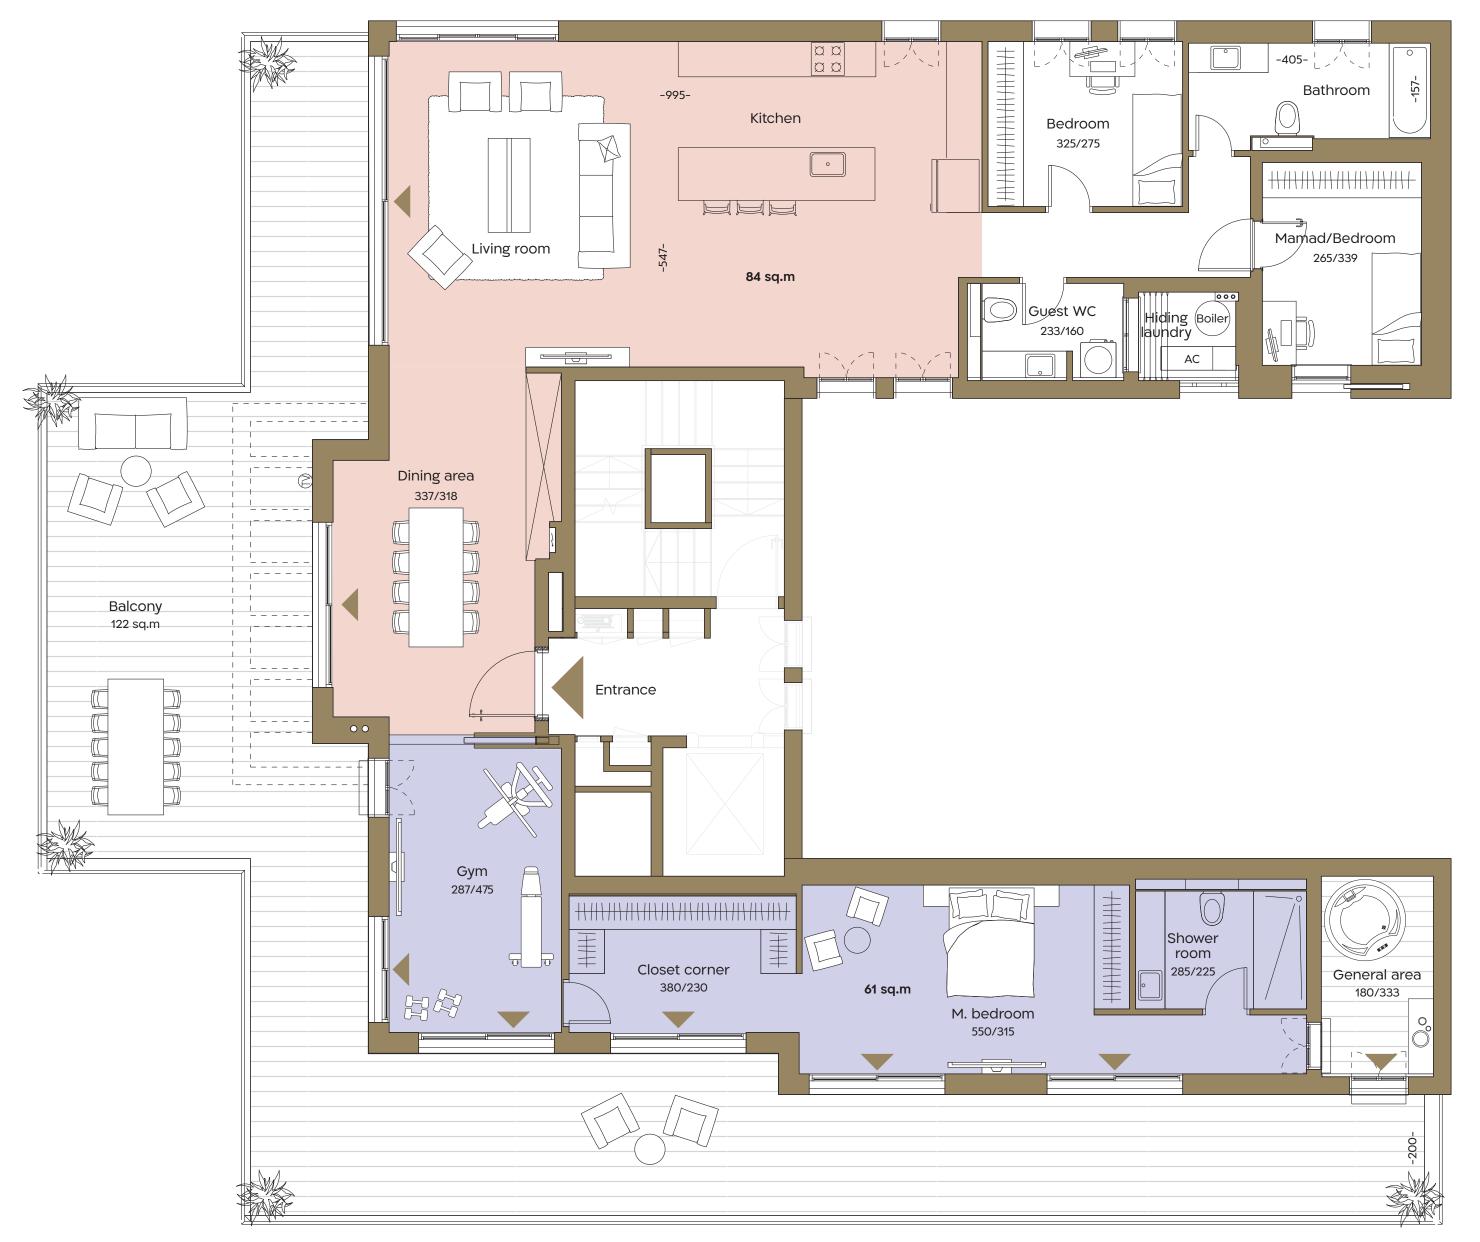

## MARC CHAGALL

Tel Aviv. by GD Levy

TYPE E1/2

Apartment: 11
Penthouse 4 rooms
Floos: 5
Apartment size: 195 sq.m

Balcony size: 128 sq.m