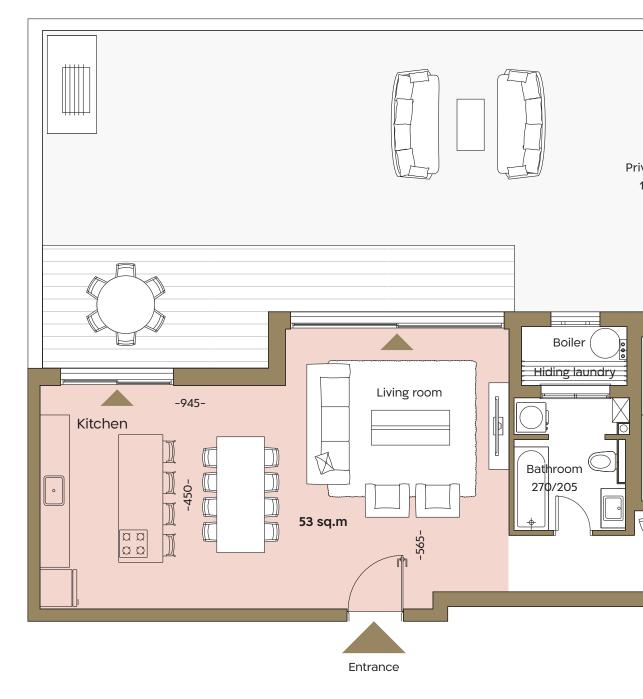

## TYPE A3

Apartment: 1 Rooms: 5 Ground floor Apartment size: 174 sq.m Garden size: 178 sq.m

LEVY