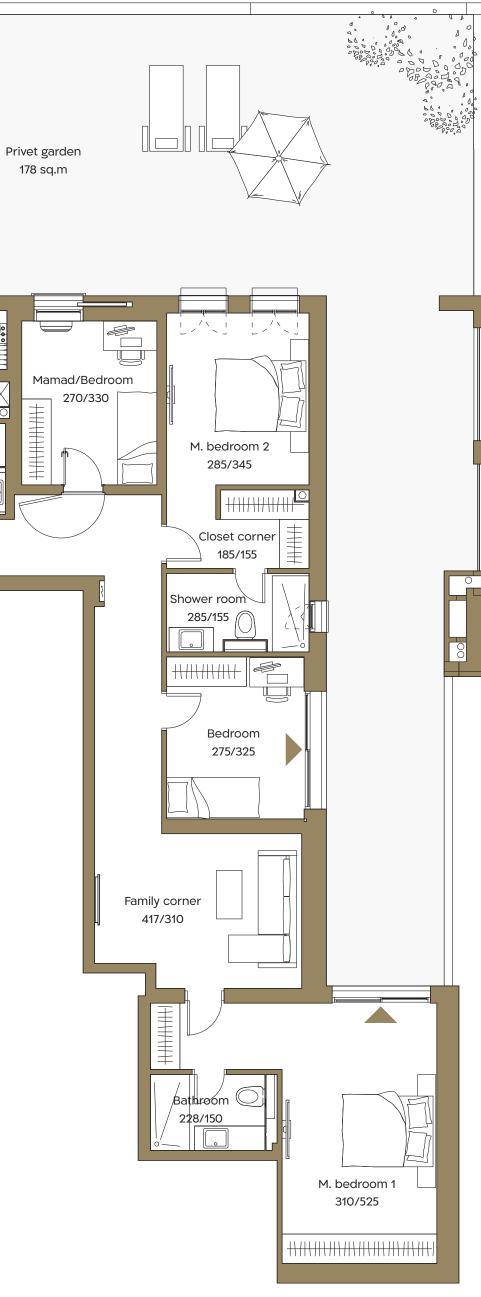

## TYPE A3

Apartment: 1 Rooms: 5 Ground floor Apartment size: 174 sq.m Garden size: 178 sq.m

LEVY