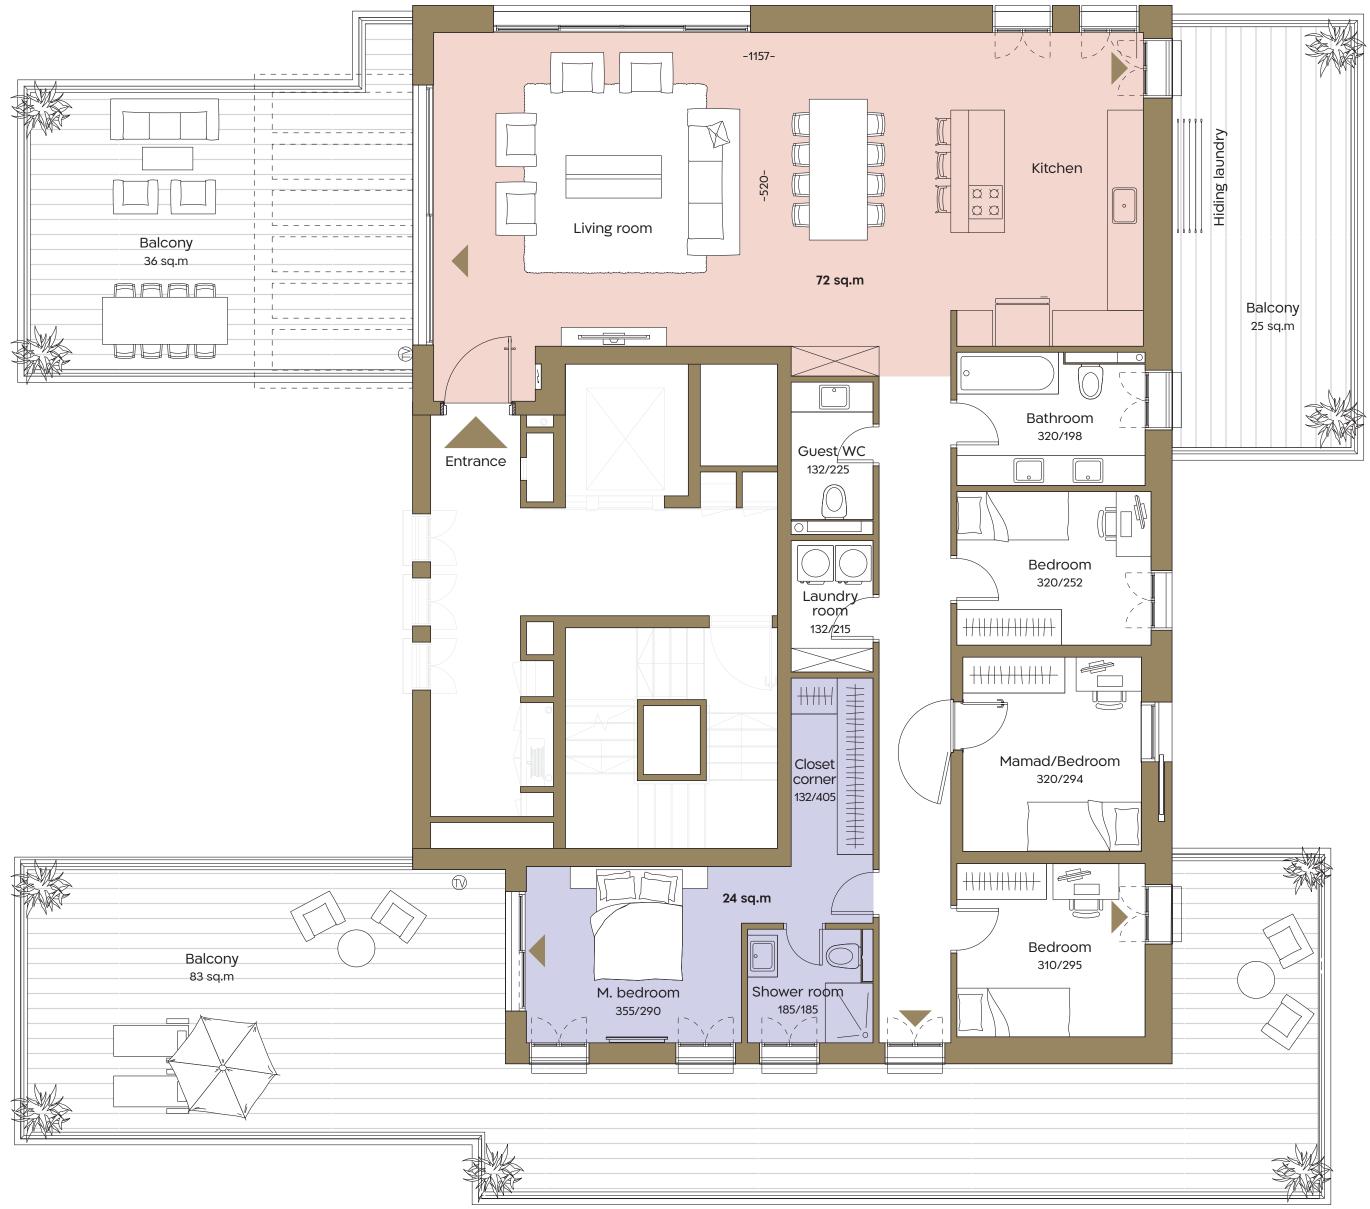

## MARC CHAGALL

Tel Aviv. by GD Levy

TYPE E2

А регіч В регіч А рег

Apartment: 14
Penthouse 5 rooms
Floos: 5
Apartment size: 166 sq.m
Balconies size: 146 sq.m